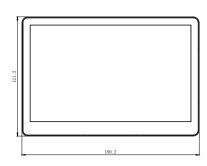

# TECH SPECIFICATION

EXAMPLARY PICTURE

TECHNICAL DRAWINGS (mm)

| Display Features | Di | sp | lay | Features |
|------------------|----|----|-----|----------|
|------------------|----|----|-----|----------|

## **Physical Features**

LED NFC -

Operating Temperature

0℃~ 40℃ 180.2x121.2x13

Yes(Optional, Only for GDC75V-DN)

Dimensions(mm) Packaging Unit

20 Labels/box