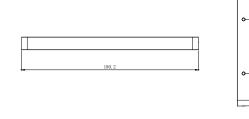

# TECH SPECIFICATION

EXAMPLARY PICTURE

TECHNICAL DRAWINGS (mm)

| Display Features | Di | sp | lay | Features |
|------------------|----|----|-----|----------|
|------------------|----|----|-----|----------|

## **Physical Features**

LED NFC -

Operating Temperature

0℃~ 40℃ 180.2x121.2x13

Yes(Optional, Only for GDC75V-DN)

Dimensions(mm) Packaging Unit

20 Labels/box