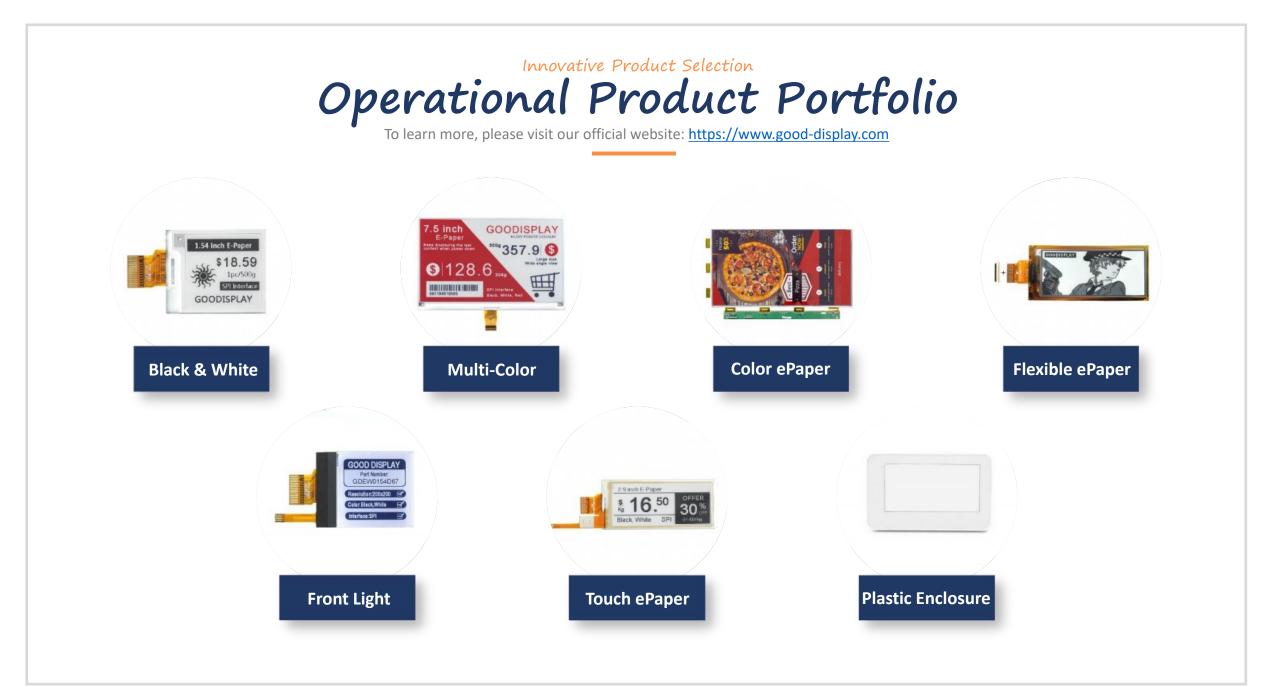

## Journey of Innovation Product Overview

ePaper technology, also known as 'electrophoretic display' technology, operates on the fundamental principle of electrically charged nanoparticles suspended in liquid, responding to an electric field to induce migration. The technology involves coating E Ink onto a thin plastic film, which is then overlaid with a Thin-Film Transistor (TFT) circuit. Controlled by a driving IC, this setup forms pixelated graphics, resulting in the creation of an ePaper display.

#### Easy to Read

ePaper displays mimic paper printing, offering clear visibility in sunlight with a soft, flickerfree experience and nearly 180degree viewing angle.

#### Energy-Efficient

E-ink's unique bistability means it uses no power for static images. It retains the last image even with no power. Unlike traditional LCDs, it requires minimal power only when switching images.

#### Lightweight & Flexible

Compared to regular LCD displays, e-paper boasts significant advantages in both thickness and weight, with a thickness of less than 1mm. It delivers a genuine ultra-thin experience.