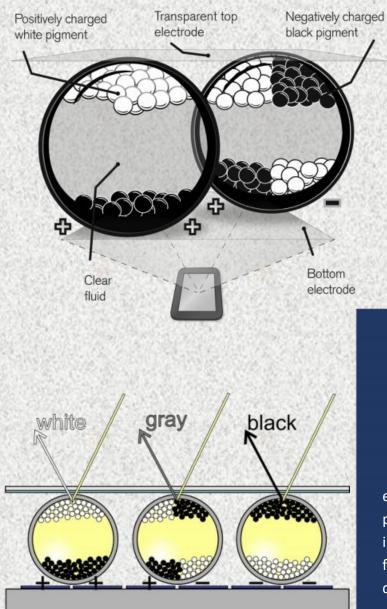

## Journey of Innovation Product Overview

ePaper technology, also known as 'electrophoretic display' technology, operates on the fundamental principle of electrically charged nanoparticles suspended in liquid, responding to an electric field to induce migration. The technology involves coating E Ink onto a thin plastic film, which is then overlaid with a Thin-Film Transistor (TFT) circuit. Controlled by a driving IC, this setup forms pixelated graphics, resulting in the creation of an ePaper display.